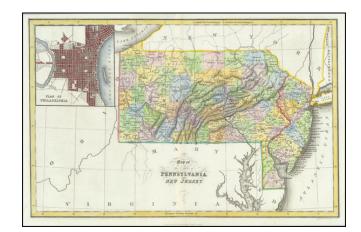

## Map of the States of Pennsylvania and New Jersey (with plan of Philadelphia)

**Stock#:** 91843

Map Maker: Hinton, Simpkin & Marshall

Date: 1832 Place: London

**Color:** Hand Colored

**Condition:** VG+

**Size:** 15.5 x 10 inches

## **Description:**

Scarce early map of Pennsylvania and New Jersey, showing counties, rivers, towns, mountains, lakes, etc. Includes early roads.

This is one of the earliest British publications to show the US by states. An excellent collectors map. Inset of Philadelphia.