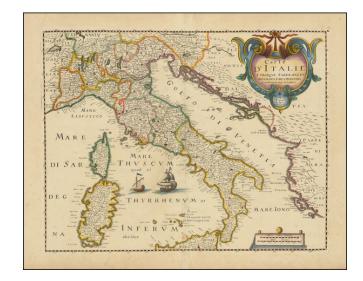

## **Description:**

Rare map of Italy, bearing the imprint of Pierre Mariette in Paris.

The map reflects the marvelous early engraving work of the early French Cartographers, coming at a period prior to the commercial success of Nicholas Sanson, at a time when French commercial cartography was still in its nascency.

The map is characterized by fine engraved lines, both in the marvelous cartouche and sailing vessels and the map itself.