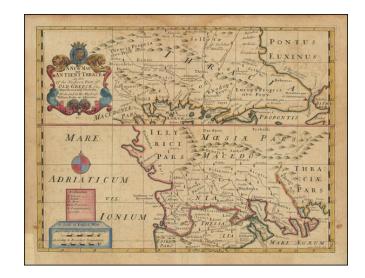

## A New Map of Antient Thrace, as also of the Northern Parts of Old Greece, viz Macedonia, and Thessalia.. Dedicated to his Highness William Duke of Glocester

Stock#: 90592 Map Maker: Wells

Date: 1704
Place: Oxford

## **Description:**

Decorative map of part of Greece and the regions immediately to the north, between the Black Sea and the Adriatic sea.

This decorative map was part of a set of 22 maps dedicated to William, Duke of Glouchester, who was then an 11 year old student at Oxford. Gorgeous full color example and a fine dark impression.