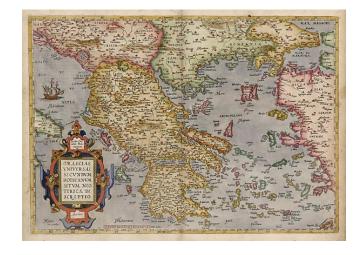

## Graeciae Universae Secundum Hodiernum Situm Neoterica Descriptio

**Stock#:** 9058 **Map Maker:** Ortelius

Date: 1574
Place: Antwerp
Color: Hand Colored

**Condition:** VG+

**Size:** 20 x 14.5 inches

**Price:** SOLD

## **Description:**

Decorative map of Greece and surrounding Islands and contiguous regions, from the 1574 Latin edition of Ortelius' Theatrum, based upon the work of Giacomo Gastaldi. The map is embellished by a sailing ship and a large ornate cartouche an shows cities,. rivers, mountains, lakes, islands, ports, forests, etc. An attractive full color example, with nice margins. Van den Broecke 146. Zackarakis 1446.