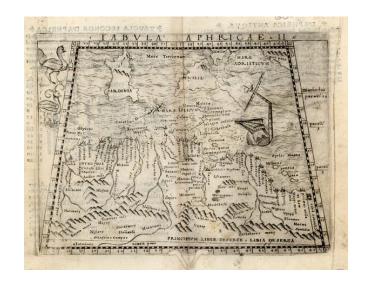

## **Description:**

Early map of part of North Africa and part of the Mediterranean, including Malta, Sardinia and Sicily. Embellished with two mythical birds and a ship wreck off the coast. Gastaldi's atlas was the first widely disseminated edition of Ptolemy and the first miniature edition. It was issued in only edition. Two minor wormholes near lower centerfold, just entering the printed image.