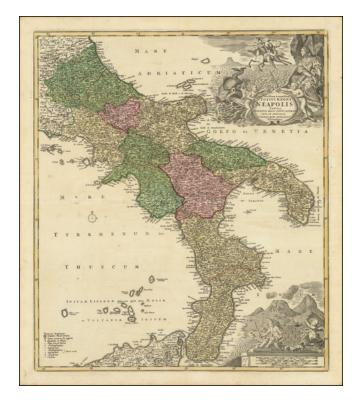

## Novissima & exactissima Totius Regni Neapolis Tabula Praesentis Belli Statui Accommodata Et Exhibita . . .

Stock#: 90172 Map Maker: Homann

Date: 1710 circaPlace: NurembergColor: Hand Colored

**Condition:** VG

## **Description:**

Striking example of Homann's map of the Kingdom of Naples.

Includes a spectacular decorative cartouche with sea monsters, cherubs, and flying horses, and a second cartouche with Mt. Vesuvius erupting.