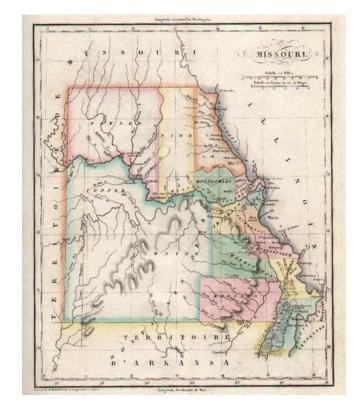

## Missouri

Stock#: 8889 Map Maker: Buchon

**Date:** 1825 **Place:** Paris

**Color:** Hand Colored

**Condition:** VG+

**Size:**  $12 \times 10$  inches

Price: SOLD

## **Description:**

Attractive map, colored by county, of which only 13 are shown. Early settlements on the Mississippi and Missouri are shown, along with Indian Villages, etc. Overall plate size is 24x17 inches, surrounded by text describing the state, its population, governors, religion, education, commerce, climate topography and other details. From the French edition of Carey & Lea's American Atlas. A gorgeous example. The French edition is known for being a superior work, using better paper and a superior engraving technique.