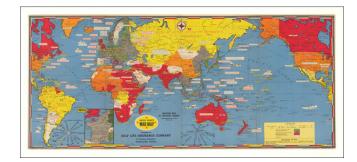

## **Description:**

Fine large format map of the World, drawn by Toronto Artist Stanley Turner, one of the best-known WWII map illustrators.

This map is updated through July 1944, with the latest note referencing, "U.S. invades Guam July 20-44"

Turner's world map went through nearly 30 editions and was changed every few months.