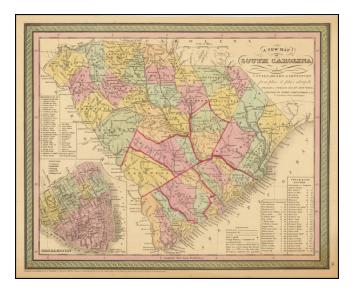

## A New Map of South Carolina with Its Canals, Roads & Distances from place to place along the Stage & Steam Boat Routes (Charleston inset)

Stock#:88563Map Maker:Thomas, Cowperthwait & Co.

Date:1850Place:PhiladelphiaColor:Hand ColoredCondition:VGSize:14 x 11 inches

## **Description:**

Attractive Antebellum map of South Carolina, colored by counties.

The map shows towns, railroads, roads, rivers, forts, post offices, etc.

There is an inset map of Charleston, hand-colored by wards.

The map includes a table of steamship routes.