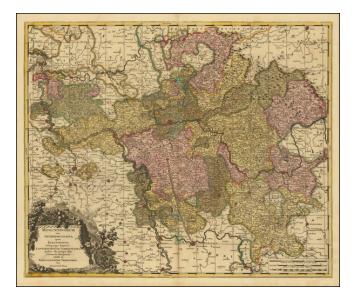

## (Southern Hessen) Moguntinorum Tam Archiepiscopatus quam Electoratus; Reliquaeque Regiones. . .

- Stock#:
   88292

   Map Maker:
   Valk
- Date:1700 circaPlace:AmsterdamColor:Hand ColoredCondition:VG+Size:23.5 x 19.5 inches

## **Description**:

Fine original antique map of the region of Germany centered around Frankfurt, showing the district in great detail.

The map names many cities, towns, rivers, and more. Forests and mountains are shown. Cities shown include Frankfurt, Mainz, Mannheim, Heidelberg, Giessen, and Darmstadt.

This map was published in Amsterdam near the end of the 17th century by Gerard Valk.