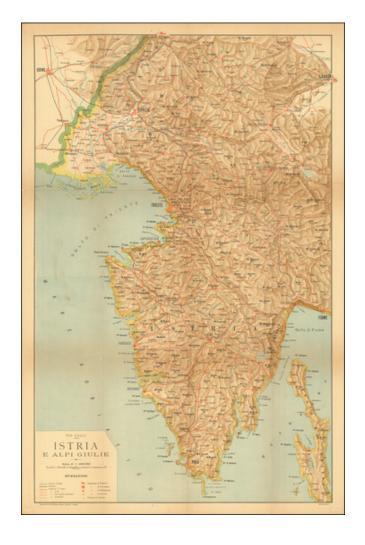

## Istria e Alpi Giulie [Istria and Julian Alps]

**Stock#:** 88209 **Map Maker:** Galli

Date: 1915 circaPlace: MilanColor: Condition: VG

**Size:** 20 x 31.25 inches

**Price:** \$ 295.00

## **Description:**

Interesting early-20th century Milan-published map of the Istrian peninsula including Pola, Trieste, Rovigno, etc.

The map was made by Pio Galli and has a 11-item key in the bottom left.

Topography is rendered with shading.