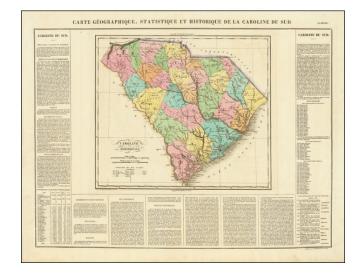

# (South Carolina) Carte Geographique, Statistique Et Historique De La Caroline Du Sud

| Stock#:    | 87849  |
|------------|--------|
| Map Maker: | Buchon |

Date:1825Place:ParisColor:Hand ColoredCondition:VG+Size:24 x 18.5 inches Including TextPrice:\$ 275.00

## The First Map of the State of South Carolina published in France

The map is hand colored by counties and shows the various towns, roads, rivers, bridges, and a host of other details.

Surrounded by text describing the state, its population, governors, religion, education, commerce, climate topography and other details.