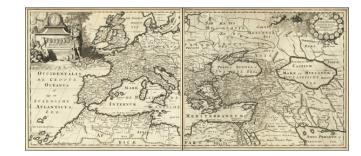

## **Description:**

Fine uncolored example of Francois Halma's 2 sheet map of the Roman Empire.

Drawn from earlier maps by Nicolas Sanson, the image at the height of Rome's Empire, stretching from the British Isles and Canary Isles to the Caspian Sea and Persia.

The cartouches are adorned with coins representing regional conquests.