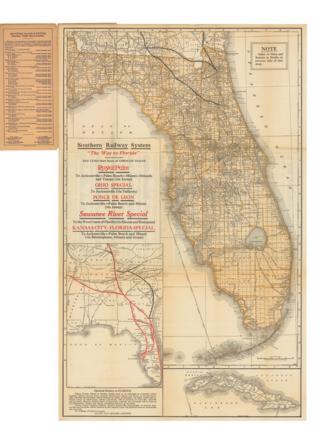

## Map of Florida - Southern Railway System

| Stock#:<br>Map Maker:                            | 87437<br>Poole Brothers / Southern<br>Railway        |
|--------------------------------------------------|------------------------------------------------------|
| Date:<br>Place:<br>Color:<br>Condition:<br>Size: | 1915<br>Chicago<br>Color<br>VG<br>17.3 x 28.3 inches |
| Price:                                           | SOLD                                                 |

## **Description:**

Important Florida railway map produced by the Poole Brothers for Southern Railway in 1915.

The main image covers all of Florida east of the Apalachicola River. There are two insets, one of the American Southeast and one of Cuba.

The Touchton Map Library has at least nine variants of the Southern Railway map, including the present map, which might be termed the Kansas City-Florida Special.