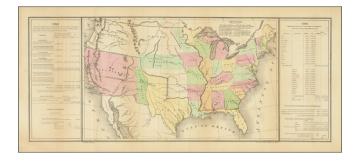

## **Territorial Expansion Up To 1846**

Interesting map of the United States, prepared immediately after the Treaty of Guadalupe Hidalgo.

Traces the various Treaty acquisitions of US territory, including British Treaties of 1783, 1842 & 1846, Spanish Treaties of 1795, Louisiana Purchase, etc.

Shows accessions of US lands after Treaty of Guadalupe Hidalgo, with some transitional territorial configurations; tables at sides give areas.