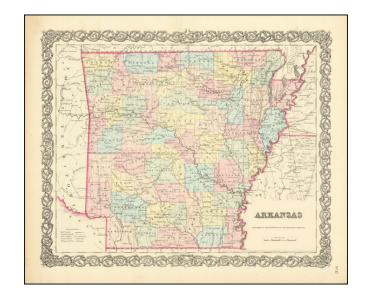

## **Description:**

Detailed antique J. H. Colton map of Arkansas, colored by county. Arkansas is bordered by Indian Territory to the west, showing the area occupied by the Choctaw and Cherokee. Craighead County has not yet been established. In Polk County, Panther is the county seat before it was established in Mena.

Shows roads, railroads, towns, villages, post offices, canals, rivers, lakes, stations, and a host of other details.