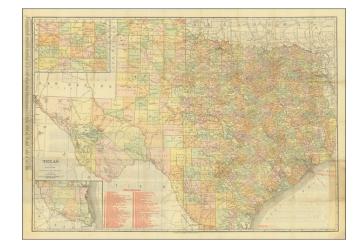

## Texas [The Rand McNally Vest Pocket Map of Texas]

**Stock#:** 86827

Map Maker: Rand McNally & Company

Date: 1911Place: ChicagoColor: Condition: VG

**Size:**  $36.5 \times 26$  inches

**Price:** \$ 345.00

## **Description:**

Rand McNally folding map of Texas, with insets of the panhandle and the southernmost tip of the state.

The map lists dozens of Texas railway routes.