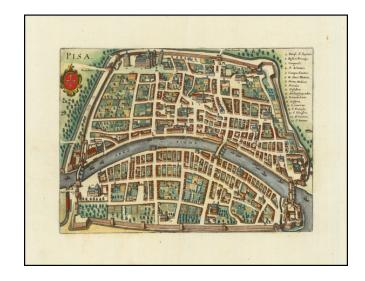

## **Description:**

Detailed town plan of Pisa, showing the fortified walls, City Gates, major buildings, squares and streets. The Leaning Tower is #3 in the key of 16 locations.

Includes a key naming 73 places. Coat of arms in upper right corner. Fine full color example.