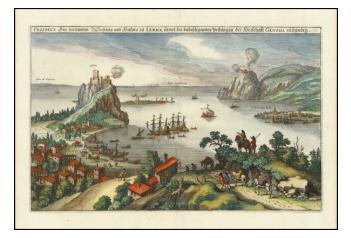

## [ Portovenere to Lerici / La Spezia Harbor] Prospect des berumpten Seeports and Hafens zu Lerice, sampt den. Genoua. zustandig.

Stock#: 86481 Map Maker: Merian

Date:1688Place:FrankfurtColor:Hand ColoredCondition:VG+Size:13.5 x 8.5 inches

## **Description:**

Beautiful antique engraved view of the harbor of La Spezia, published by Matthaus Merian in the middle of the 17th century.

The image shows the entry to this important Ligurian sea port, with the twin fortifications at Porto Venere and Lerici guarding either side of the harbor, just south of the Cinque Terre on the Italian Riviera.