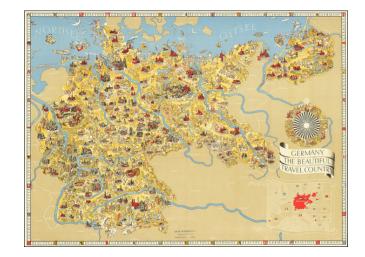

## **Description:**

Striking propaganda travel map of Germany, published by the Reichsbahnzentrale fur den Deutschen Reiseverkehr and the German Railways Information Bureau.

Text, map and graphics on the verso.

Includes decorative border alternating crests and "Beautiful Germany". Pictographs represent cities, cultural activities, agriculture, soldiers with Nazi flags, etc.

Decorative compass rose, highlighting German industry, etc. A smaller map shows Germany in red, with a Nazi flag in the center, prior to the commencement of its aggressive territorial expansion before and during WWII.