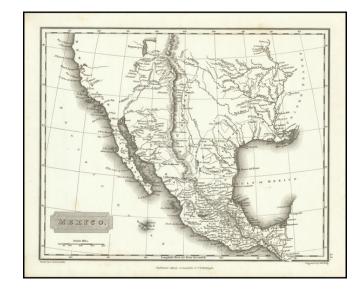

## Mexico (including Louisiana Territory, Texas, Upper California)

Stock#: 84835 Map Maker: Arrowsmith

Date: 1817 Place: London

**Color:** Hand Colored

**Condition:** VG+

**Size:** 10 x 8 inches

**Price:** SOLD

## **Description:**

Nice example of Arrowmsmith's map of Mexico, including Texas, Upper California, the Rocky Mountains, etc.

The map was issued shortly after the Louisiana Purchase.

Shows a massive Lake Timpanagos (Salt Lake). Nice detail in the Rocky Mountains, based upon Humboldt's single Cordillera model. Interesting detail on both sides of the Rockies, based primarily on the activities of the Spanish Missionaries. Good detail in Texas. California is very primitive.

Louisiana Territory includes Ft. Claibourne, Chiechi, French Hunting Camp, Caddo Village, etc.