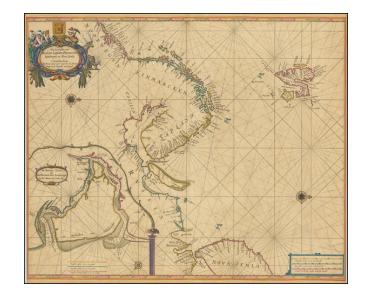

## De Zee Custen van Ruslant, Laplant, Finmarcken, Spitsbergen en Nova Zemla [Heightened in Gold]

**Stock#:** 83993 **Map Maker:** Goos

**Date:** 1665

Place: Amsterdam Colored Hand Colored

**Condition:** VG+

## **Description:**

Detailed sea chart of the coasts of Russia, Finland, and Spitsbergen in old color.

Includes an inset map of "De Reviere Dwina opte Reviere van Archangel". The chart includes a detailed plan of the coastlines, soundings, anchorages, coastal details, towns, rivers, islands and rhumb lines, along with a compass rose, cartouche, and scale of miles.