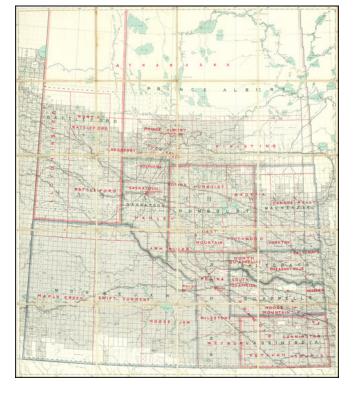

## [Southern Saskatchewan Province]

**Stock#:** 83917

Map Maker: Canadian Department of the

Interior

Date: 1909 circaPlace: OttawaColor: Condition: VG

**Size:** 33 x 38 inches

**Price:** \$ 750.00

## **Description:**

Rare separately published map of the southern half of Saskatchewan, published by the Canadian Department of the Interior.

The map is centered on Saskatoon City and shows the Province divided by townships and Electoral Districts. Early railroads, roads and towns are also noted.