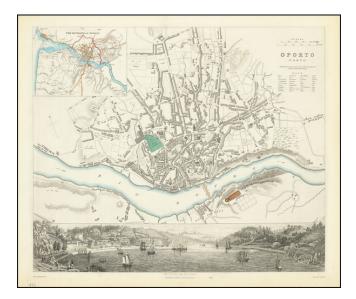

## Antique Map of Porto, Portugal

Highly detailed plan of Porto, including a large panoramic birdseye view of the City from Torre da Marca.

One of the best 19th Century English town plans to appear in a commercial atlas.