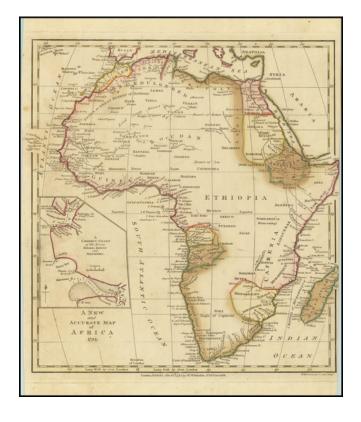

## A New and Accurate Map of Africa 1794

**Stock#:** 83547 **Map Maker:** Wilkinson

**Date:** 1794

Place: Edinburgh
Color: Hand Colored

**Condition:** VG

**Size:** 9.5 x 10 inches

**Price:** SOLD

## **Description:**

Attractive map of Africa highlighting the known and unknown portions of the continent at the end of the 18th century.

Key at the bottom left names the countries of the Nile then known to the English.