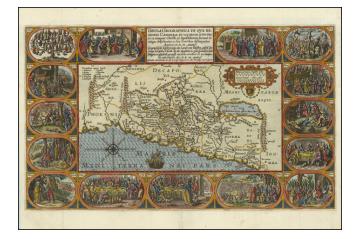

## **Description:**

Finely engraved map of the Holy Land, engraved by Baptista Van Deutecum and first published by Petrus Plancius circa 1590.

Includes 15 scenes from the bible around the outer borders.

This is the second state with Plancius' name replaced by D.R.M. Mathes.

Provenance: Leonard and Julliet Rothman Collection