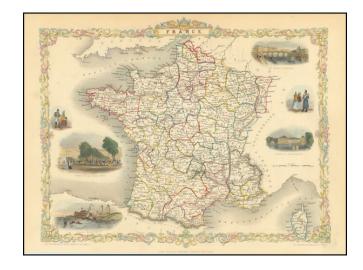

## **Description:**

Decorative map of France with vignettes showing the Bridge of Toulouse, Palace of Fontainebleau, Garden of the Palais Royale, Harbor at Calais and two sets of costumes.

Includes Corsica.

Engraved for R. Montgomery Martin's *Illustrated Atlas*. Tallis was one of the last great decorative map makers.

His maps are prized for the wonderful vignettes of indigenous scenes, people, etc.