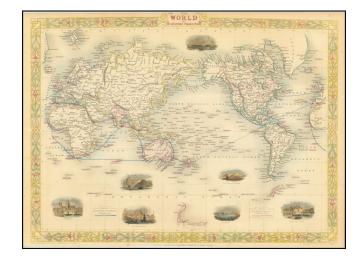

## The World on Mercator's Projection

**Stock#:** 80798 **Map Maker:** Tallis

Date: 1851 Place: London

**Color:** Hand Colored

**Condition:** VG

**Size:** 14 x 10.5 inches

**Price:** \$ 275.00

## **Description:**

Decorative map of the World on Mercator's projection.

Includes 7 decorative vignettes, including Vesuvius, Gibraltar, the Pyramids of Ghizeh, London, Constantinople, Niagara and Pont Neuf in Paris. Some portions of the Antarctic now appear for the first time. Engraved for *R. Montgomery Martin's Illustrated Atlas of the World*.

Tallis was one of the last great decorative map makers. His maps are prized for the wonderful vignettes of indigenous scenes, people, etc.