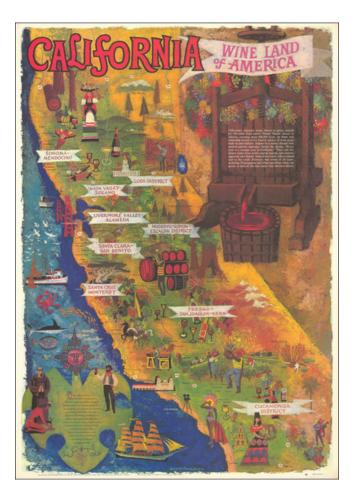

## Barry Lawrence Ruderman Antique Maps Inc.

7407 La Jolla Boulevard La Jolla, CA 92037 www.raremaps.com

(858) 551-8500 blr@raremaps.com

California. The Wine Land of America

| Stock#:<br>Map Maker: | 80368<br>Gonzalez  |
|-----------------------|--------------------|
| Date:                 | 1960               |
| Place:                | San Francisco      |
| Color:                | Color              |
| <b>Condition:</b>     | VG+                |
| Size:                 | 27.5 x 39.5 inches |
| Price:                | SOLD               |

## **Description:**

Striking map of California, prepared by the Wine Advisory Board to promote California wines.

Includes a lively depiction of California's growing regions, with vignettes intended to illustrate the towns and characteristics of the various regions. The map has become quite scarce in recent years and highly collectable, this being only the 2nd example we have had in nearly 20 years.