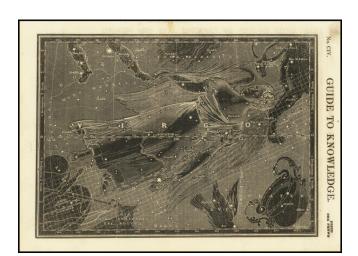

## **Description:**

Striking image of the Constellation Virgo and surrounding constellations, published in London in 1832.

A distinctive woodblock engraved map published in London, in 1832, in William Pinnock's "The Guide To Knowledge".

The map was engraved by Joshua Archer and Sidney Hall.