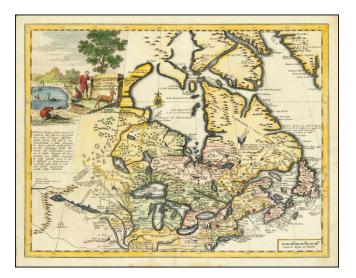

## **Description:**

Striking map of the Great Lakes, Canada and Northeastern US, based upon Guillaume De L'Isle's map of 1703, which was then one of the most accurate and up to date maps of the Great Lakes region.

The map includes an excellent treatment of the Upper Mississippi and is extensively annotated. Also includes a decorative cartouche and compass rose. A number of early French Forts are shown.

A fascinating look at French America, on the eve of the French & Indian War.