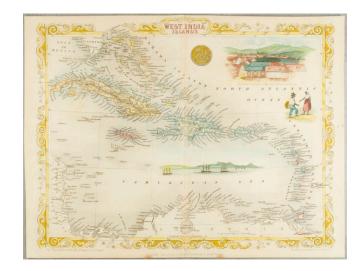

## **Description:**

Striking full color example of this marvelous map.

Showing vignettes of Kingston, Jamaica from the commercial rooms. Also showing the harbors and people trading. The Seal of Jamaica is shown in its splender.

Engraved for *R. Montgomery Martin's Illustrated Atlas*. Tallis was one of the last great decorative map makers. His maps are prized for the wonderful vignettes of indigenous scenes, people, etc.