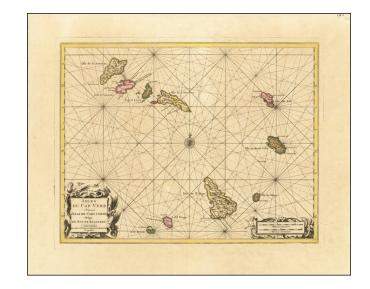

## (Cape Verde) Isles du Cap Verde Hispanis Islas de Cabo Verde Belgis De Soute Eylanden

**Stock#:** 76338

Map Maker: Covens & Mortier

Date: 1720 circaPlace: AmsterdamColor: Hand Colored

**Condition:** VG+

## **Description:**

Beautiful antique engraved map of the Cape Verde Islands, published by Covens & Mortier in Amsterdam at the beginning of the 18th century.

The map includes a beautiful ornamental title cartouche redolent of the best engraving of the Dutch Golden Age.

The map appeared in Covens & Mortier composite atlases in the first half of the 18th century.

## **Detailed Condition:**

Original hand-color. Faint overall toning. Early ink manuscript map number in the upper-right corner. Wide margins.