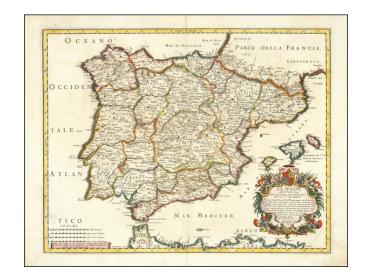

## **Description:**

Detailed map of Spain, Portugal and the Balearic Islands, from Rossi's Mercurio Geographico.

Remarkable highly detailed map, engraved by Giorgio Widman. Shows tribal regions, towns, rivers, lakes, mountains, islands, bays, rivers and many other details.