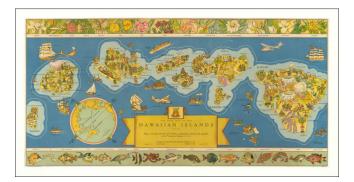

## The Dole Map of the Hawaiian Islands, U.S.A. Being a descriptive portrayal of the history, transportation, industries and geography of the Territory of Hawaii, U.S.A. . . . 1937

Stock#:75854Map Maker:Hawaiian Pineapple Company

## **Description**:

Decorative map of Hawaii, drawn by Parker Edwards for the Hawaiian Pineapple Company.

One of the most recognizable promotional maps of Hawaii published during its territorial period.