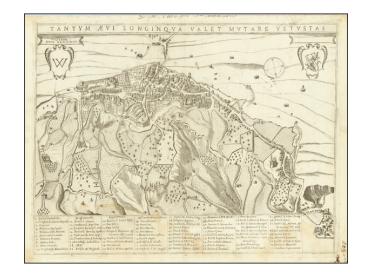

## [Volterra] Vulterrae Nova Descriptio

**Stock#:** 75281 **Map Maker:** Vadorinius

**Date:** 1565 circa

**Place:** n.p.

**Color:** Uncolored

**Condition:** VG

**Size:** 20 x 15.25 inches

**Price:** SOLD

## **Description:**

Fine map of the modern city of Volterra in Tuscany.

The signature "D.V. Pomaranciensis" refers to Dominicus Vadorinius, who also created a map of the ancient Etruscan city of Volterra in about 1560.