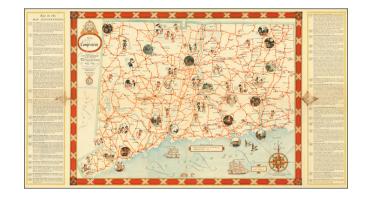

## Map of Connecticut Issued in Commemoration of the States Tercentenary 1635 - 1935

Stock#: 73720 Map Maker: Held

**Date:** 1935

**Place:** Hartford, CT

**Color:** Color **Condition:** Good

**Size:** 31.5 x 17 inches Including Text

## **Description:**

Decorative pictorial map of Connecticut, celebrating 300 years from its first creation in 1635, to the publication of this map in 1935.

The map includes 33 whimsical vignettes, each keyed to a number in the index at the left and right of the map.