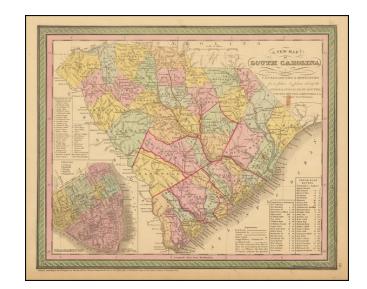

## A New Map of South Carolina with Its Canals, Roads & Distances from place to place along the Stage & Steam Boat Routes (Charleston inset)

**Stock#:** 73186

Map Maker: Thomas, Cowperthwait & Co.

**Date:** 1854

## **Description:**

Fine early map of South Carolina, published by Thomas Cowperthwait & Co. in Philadelphia.

The map is colored by counties, and shows towns, railroads, roads, rivers, forts, post offices, etc. Inset of Charleston, hand colored by wards.

Includes a table of steamship routes. Decorative border.