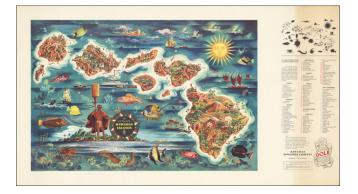

## The Dole Map of the Hawaiian Islands

| Stock#:    | 73013                      |
|------------|----------------------------|
| Map Maker: | Hawaiian Pineapple Company |

Date:1950Place:San FranciscoColor:ColorCondition:VGSize:38 x 18.5 inches

## **Description:**

Decorative map of Hawaii, from a painting by Joseph Feher, commissioned by the Hawaiian Pineapple Company.

This is the second of Dole's iconic maps, which have been sought after by collectors almost since the initial printing.