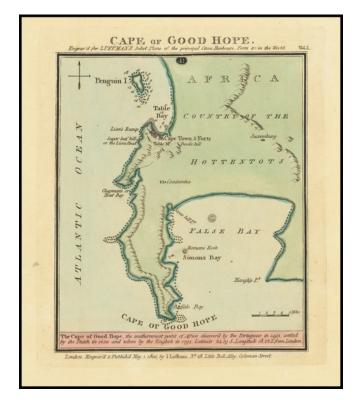

### **Description:**

Rare and finely colored map of the Cape of Good Hope, published in London by John Luffman.

The map extends from the Cape and False Bay to Table Bay and Penguin Island.