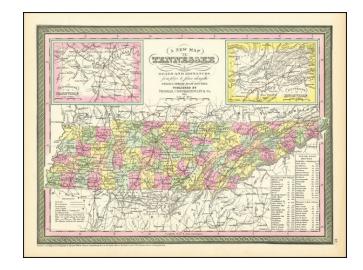

## **Description:**

Decorative map of Tennessee, published by Thomas, Cowperthwait & Co.

The map is hand colored by counties. Shows railroads, proposed railroads, major roads, distances, towns, rivers, etc.

A key shows the steamboat routes and distances. Large insets of Nashville and Knoxville.