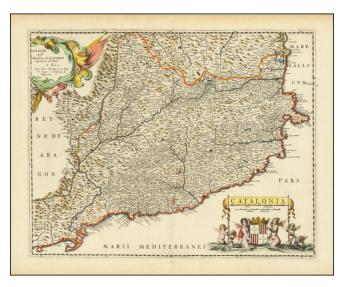

## Catalonia

| Stock#:           | 71253          |
|-------------------|----------------|
| Map Maker:        | Mariette       |
| Date:             | 1650           |
| Place:            | Paris          |
| Color:            | Hand Colored   |
| <b>Condition:</b> | VG+            |
| Size:             | 18 x 14 inches |
| Price:            | SOLD           |

## **Description:**

Rare map of Catalonia, published in Paris by Pierre Mariette.

The map is finely engraved, illustrating topographical features, towns, islands, etc.

Includes a decorative coat of arms.