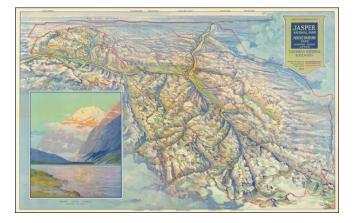

## **Description:**

**Price:** 

Finely illustrated vintage view-map of the Jasper National Park and environs, published by the Canadian National Railway.

Color coding identifies Canadian National Railway lines, Park Boundaries, Motor Roads, Government Trails, and Indian Trails. Notations on the border of the map and on the map itself provide copious information pertaining to the park.

The map includes a large inset of Mt. Edith Cavell.

Dating per Rumsey 10583.