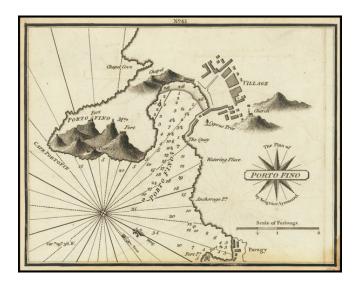

## **Description:**

Rare chart of Portofino, Italy, published by William Heather in London.

The chart is oriented with west at the top. Includes soundings, some topographical features, anchorages, a plan of the village, and several other points of interest.

The chart appeared in Heather's *The New Mediterranean Pilot* . . . , published in London in 1802.