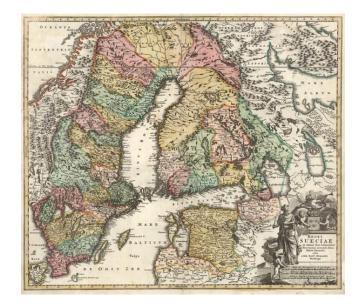

## Regni Sueciae in omnes suas Subjacentes Provincias accurate divisi Tabula Generalis

Stock#: 7009 Map Maker: Homann

**Date:** 1710

Place: Nuremberg
Color: Hand Colored

**Condition:** VG

**Size:** 22.5 x 19.5 inches

## **Description:**

Striking map of Scandinavia, the Baltic Sea, Lithuania, Latvia, Estonia, Curlandia, etc. with a large decorative cartouche. A few minor printer's creases and tears, just touching the printed image and one small area of loss, just touching the neatline, expertly repaired with facsimile. Normally a \$700.00 map.