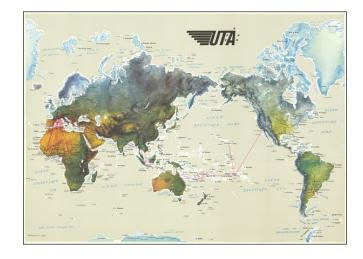

## **Description:**

Scarce large pictorial map of the world, illustrating the routes flown by French Airline Union de Transports Aériens (UTA).

The map shows UTA's routes to the African Continent from Paris, primarily flying to former French colonies in West Africa, as well as to Karachi, Athens, Bangkok, Saigon, Singapore, Djakarta, Darwin and French Polynesia. Routes to Honolulu and Los Angeles from Papeete are also shown.

We dated the map 1964, which is the year UTA launched its services from Papeete to Honolulu and Los Angeles.