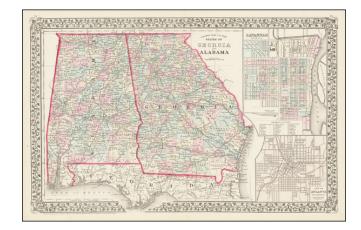

## County Map of the States of Georgia and Alabama [Insets of Atlanta and Savannah]

**Stock#:** 69561 **Map Maker:** Mitchell Jr.

**Date:** 1878

**Place:** Philadelphia

**Color:** Color **Condition:** VG+

#### With Early Map of Atlanta!

Nice full color map of Alabama and Georgia, published by SA Mitchell Jr.

This is the first atlas map to include a plan of Atlanta.

The map is hand colored by counties, and shows towns, roads, railroads, stations, mountains, rivers, lakes etc.