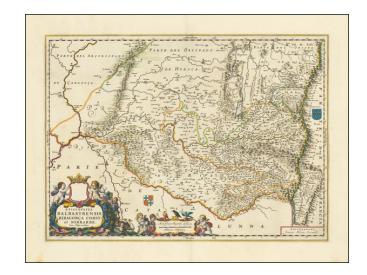

## [Heightened with Gold Leaf!] Episcopatus Balbastrensis, Ribagorca Comit et Sobrarbe cum Adjecentibus

**Stock#:** 69195 **Map Maker:** Blaeu

Date: 1664 circaPlace: AmsterdamColor: Hand Colored

**Condition:** VG+

## **Description:**

Fine old color, gold heightened example of Blaeu's map of the Spanish Pyrenees Mountains, Huesca etc.

The map is oriented with west at the top, and is centered on the town of Barbastro, in Huesca.