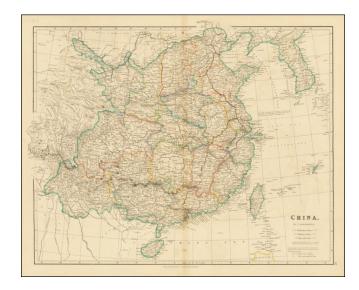

### China

**Stock#:** 67592 **Map Maker:** Arrowsmith

Date: 1832
Place: London
Color: Outline Color

**Condition:** VG

**Size:** 24 x 19 inches

**Price:** SOLD

## With Lord Macartney's Route and Lord Amherst's Route Illustrated

Striking example of Arrowsmith's map of China and Korea.

The map names Hong-Kong I. & Victoria City.

The map appeared in Arrowsmith's *London Atlas*, one of the most popular English atlases of the mid-19th Century.