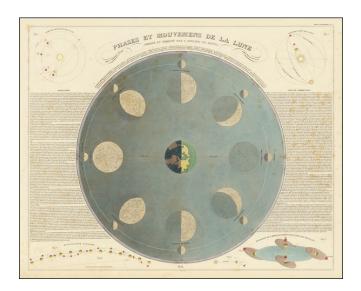

## Phases Et Mouvemens De La Lune Dresse Et Dessine Par E Soulier . . . 1851

| Stock#:    | 66900            |
|------------|------------------|
| Map Maker: | Andriveau-Goujon |
| Date:      | 1851             |
| Place:     | Paris            |
| Color:     | Color            |
| Condition: | VG               |
| Size:      | 23 x 18.5 inches |
| Price:     | \$ 245.00        |

## **Description:**

Highly decorative chart showing the 8 phases of the moon as it orbits the earth, with 6 smaller diagrams showing various Lunar phenomena.

A wonderful decorative large celestial diagram. Only Andriveau-Goujon, among his contemporaries, included such a fine group of Celestial maps in his general atlas.